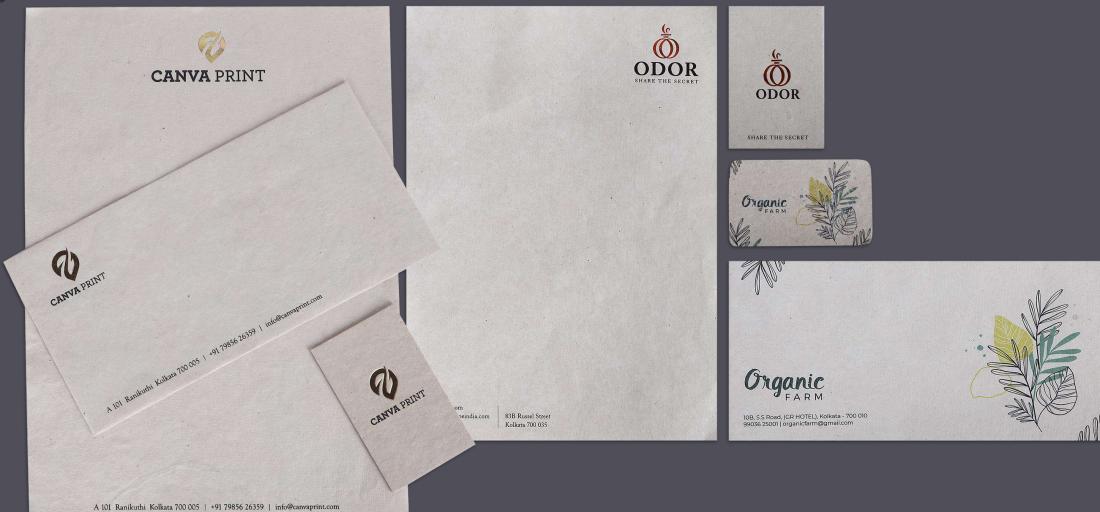

#### / GRAMMAGE

- Business Card: 300,400,600 GSM
- ☑ Letter Head: 100 GSM
- ☑ Envelopes: 200,300 GSM

### SIZE

- Business Cards: 3.2" X 2.2"
- Envelope: 8.6" x 4.3" (DL)
- ✓ Letterhead: 8.3" x 11.7" (A4)

### IMPRINT

- **☑** Embossing
- Debossing
- ▼ Foiling
- ☑ Letterpress
- Digital
- Screen

100% Hemp paper