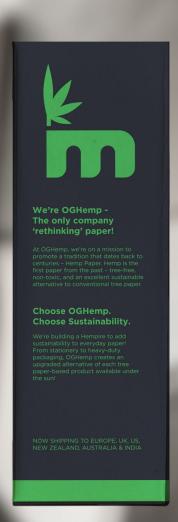

# Hemp Mono Cartons

While brands decide to Go Green with packaging, what's better than Hemp Paper MonoCartons for your CBD/Hemp Products

Sizes
10ml, 30ml, 50 ml and
100ml

### **FEATURES**

- O True Hemp Packaging
- O Easy Disposability
- O Quick Compostability\*
- O Less Carbon Footprint
- O Various Print/Colour Options

POUCHES

Name
OG Hemp Pouches

Weight 100 GSM