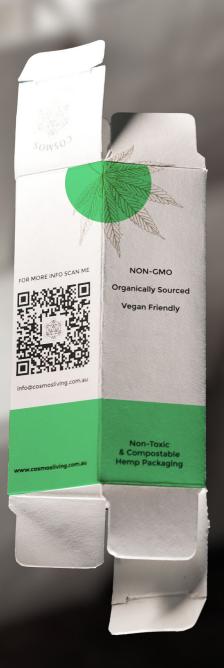

### **FEATURES**

- O True Hemp Packaging
- O Easy Disposability
- O Quick Compostability\*
- O Less Carbon Footprint
- O Various Print/Colour Options

POUCHES

Name
OG Hemp Pouches

Weight 100 GSM

# FEATURES

- 100GSM white paper with a PolyCoat inside for introducing barrier properties
- Sizes available : Size (Inches)
  - 4.3X6.6 6.29x9
    - 4.3×0.0 0.29×9
  - 2.5x3.5 3.5x5.1
  - 5.7x7.8
- Heat sealable and Ziplock capable