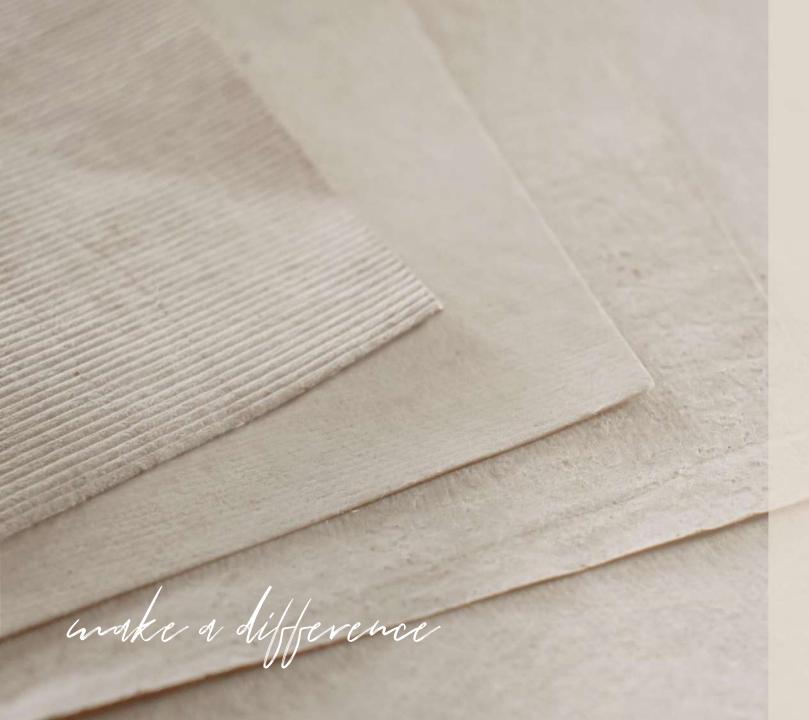

#### **OUR PAPER**

India has a very rich culture, a culture that also includes an age-old tradition which is hand-made paper. This traditional art of making paper by hand has been passed through generations by craftsmen known as 'Kaagzis'. The name was derived from the word 'Kaagaz' meaning paper. Hand-made paper is the most ecofriendly and sustainable form of paper because it is a 100% wood-free paper.

### MATERIAL

100% Hemp Bast