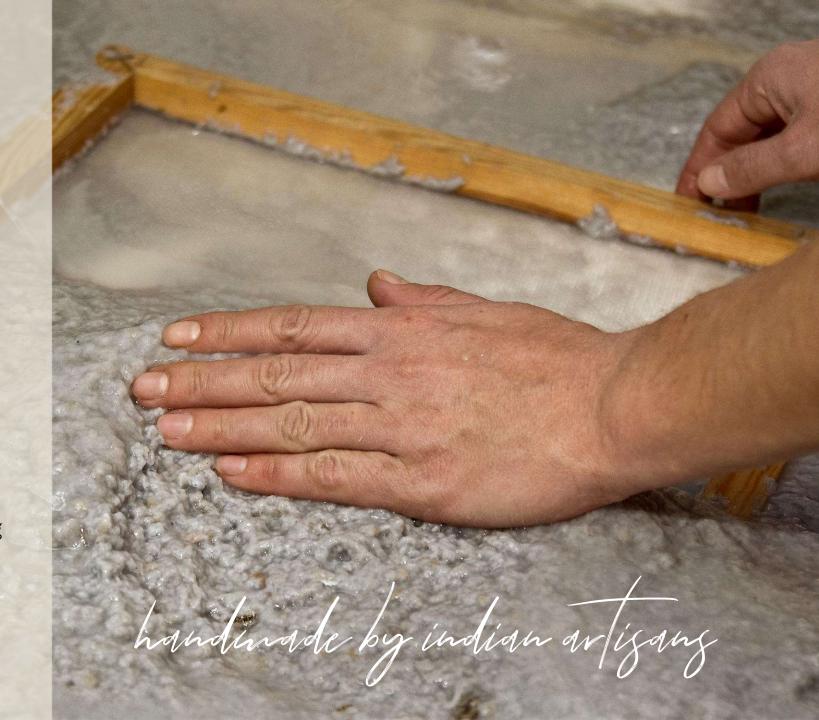

#### **OUR PAPER**

India has a very rich culture, a culture that also includes an age-old tradition which is hand-made paper. This traditional art of making paper by hand has been passed through generations by craftsmen known as 'Kaagzis'. The name was derived from the word 'Kaagaz' meaning paper. Hand-made paper is the most ecofriendly and sustainable form of paper because it is a 100% wood-free paper.

Since it is a labor-intensive sector, it also generates employment for thousands of artisans, thus helping them preserve their art. It also serves as an alternate source of income for the agricultural workers.