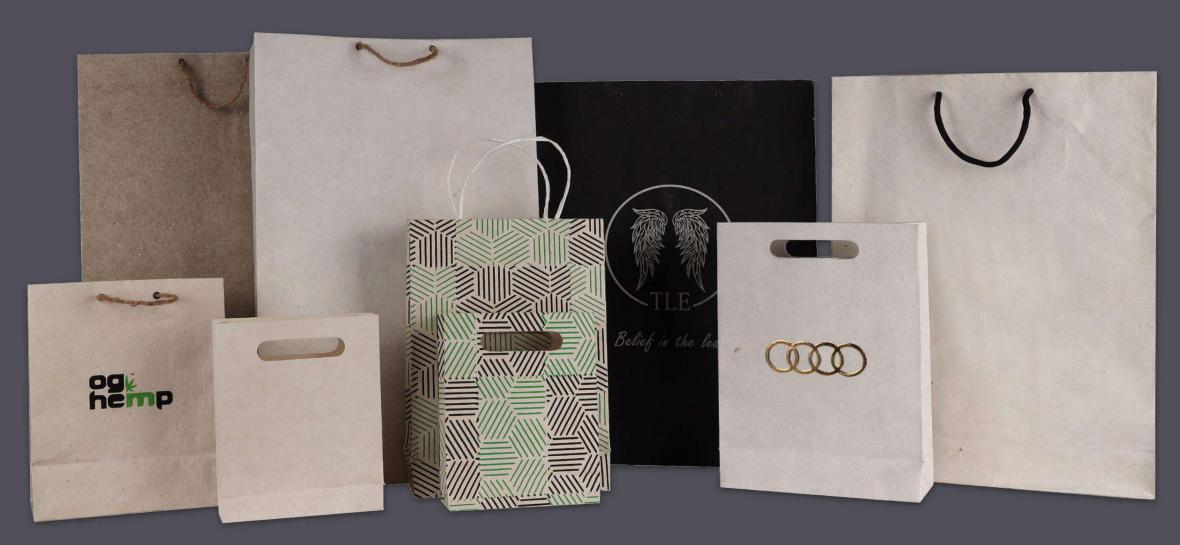

# Hemp Mono Cartons

While brands decide to Go Green with packaging, what's better than Hemp Paper MonoCartons for your CBD/Hemp Products

Sizes
10ml, 30ml, 50 ml and
100ml

### **FEATURES**

- O True Hemp Packaging
- O Easy Disposability
- O Quick Compostability\*
- O Less Carbon Footprint
- O Various Print/Colour Options

POUCHES

Name
OG Hemp Pouches

Weight 100 GSM

#### HANDLE TYPE

☑ Rivet with string

Twisted Paper

☑ Die cut

BENEFITS

### DESIGN

- ☑ Standard
- ☑ Rounded Corner
- ✓ Square
- Custom Shapes