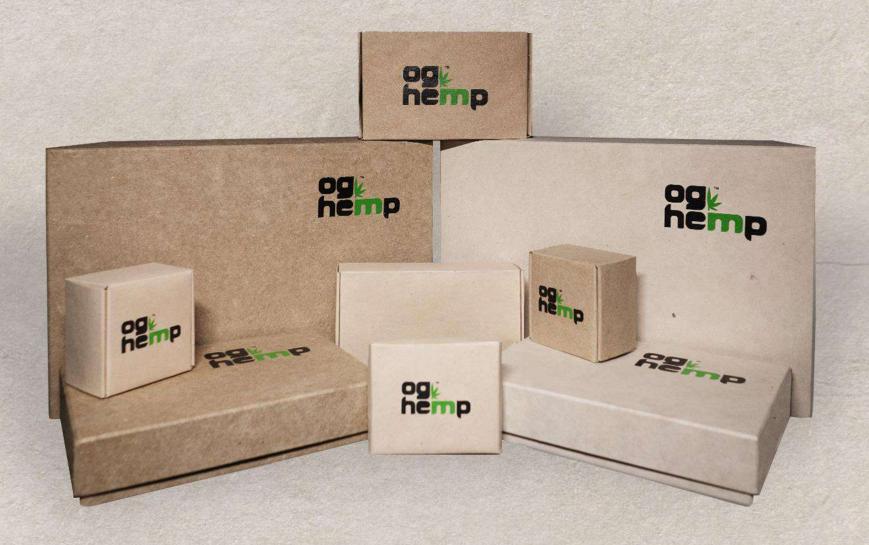

# Hemp Mono Cartons

While brands decide to Go Green with packaging, what's better than Hemp Paper MonoCartons for your CBD/Hemp Products

Sizes
10ml, 30ml, 50 ml and
100ml

### **FEATURES**

- O True Hemp Packaging
- O Easy Disposability
- O Quick Compostability\*
- O Less Carbon Footprint
- O Various Print/Colour Options

POUCHES

Name
OG Hemp Pouches

Weight 100 GSM