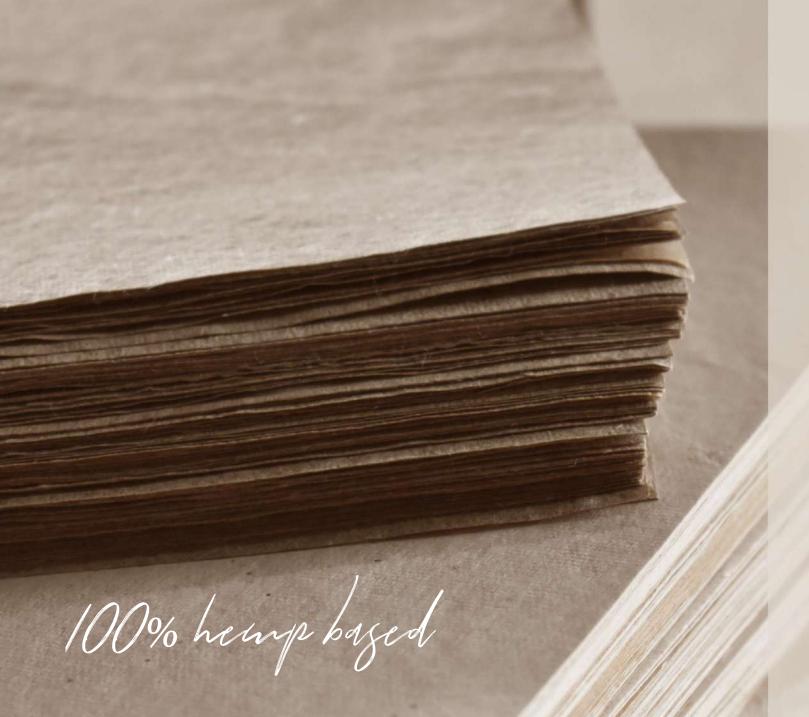

he first treefree, non-toxic paper from the past and an excellent sustainable alternative to conventional tree paper.

#### WHAT WE DO

We procure sustainably grown hemp fibers, and manufacture Hemp paper that's more eco-friendly, biodegradable and 100% recyclable in contrast to conventional tree paper. We collaborate with brands to create custom promotional and marketing materials.

#### WHY HEMP

- Hemp paper is 8x recyclable as compared to tree paper (upto 3x)
- An acre of hemp can produce as much paper as 4 -10 acres of trees over a 20-year cycle.
- Hemp stalks take 4 months to mature compared to 20-80 years for trees.
- Hemp has 85% cellulose, the principal ingredient in paper, compared to wood (30%).
- Hemp is highly stable due to (5-24%) lignin content compared to trees (20-35%)





#### **OUR PAPER**

India has a very rich culture, a culture that also includes an age-old tradition which is hand-made paper. This traditional art of making paper by hand has been passed through generations by craftsmen known as 'Kaagzis'. The name was derived from the word 'Kaagaz' meaning paper. Hand-made paper is the most ecofriendly and sustainable form of paper because it is a 100% wood-free paper.

Since it is a labor-intensive sector, it also generates employment for thousands of artisans, thus helping them preserve their art. It also serves as an alternate source of income for the agricultural workers.

#### MANUFACTURING

Our manufacturing process is completely based on traditional handmade methods, with an added taste of modern technology.

We produce zero waste throughout our