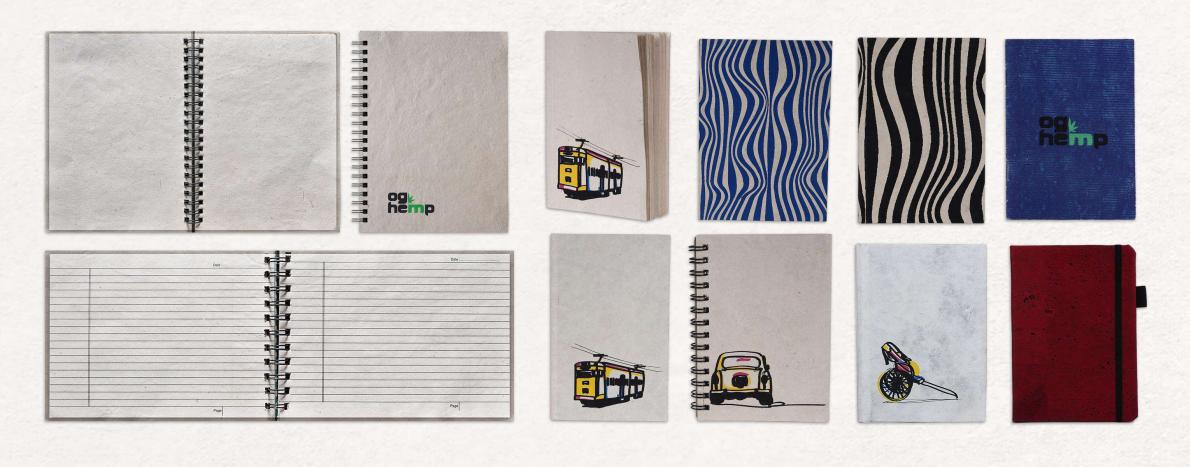

### INNER PAGE PRINT

- ☑ Lines
- ☑ Squares
- Blank
- Dots
- ☑ Isometric

#### GRAMMAGE & SIZES

- **■** 100 GSM | A4: 8.3" x 11.7"
- 100 GSM | A5: 5.8" x 8.3"
- 100 GSM | A6: 4.1" x 5.8"

#### COVER TYPES

- ✓ Vegan Leather
- ☑ Soft Paper
- ☑ Reinforced board

### BINDING OPTIONS

- Adhesive
- ☑ Hardboard
- ✓ Wiro
- ☑ Perfect